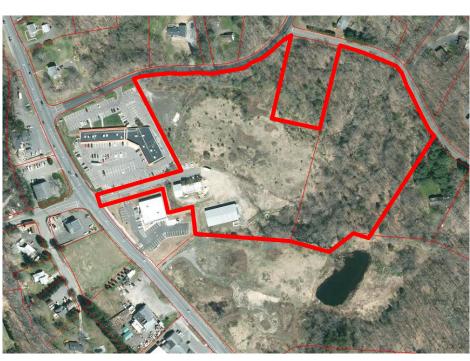

## FOR SALE 140 Oxford Road Oxford, Connecticut, 06478

Contact: John Famiglietti 203-596-7777 PO Box 830 Middlebury CT 06762 www.commercial-re.com john@commercial-re.com

- FOR SALE \$1,095,000.00
- Proposed 60,000 SF Retail Development
- 2 Existing Commercial Building
- 15.66 Acre General Commercial
- 17,200 Vehicles per day
- Signaled driveway to RT 67
- Great Site for: Retail or Medical Development