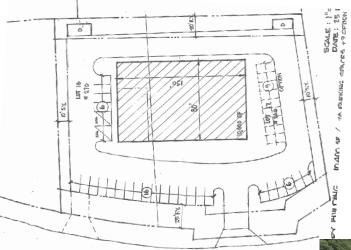

## Pad Site or Build to Suit 266-270 North Washington Street Plainville CT

Contact : John Famiglietti 203-596-7777 PO Box 830 Middlebury CT 06762

www.commercial-re.com john@commercial-re.com

- For Lease or Build to Suit \$125,000.00 NNN
- 1.2 Acre site on RT 177 Zoned R- 10
- Just off RT 72 Exit 1 (Old Blue Barn)
- 27,700 Traffic Count
- 270' +/- Frontage 200' Depth
- 10,800 SF 2 levels 75 parking spaces 12,000 SF 37 parking spaces