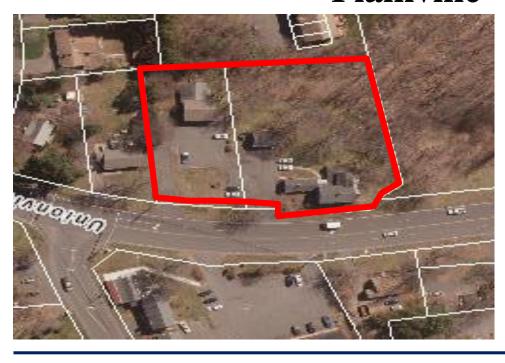

## Pad Site or Build to Suit 266-270 North Washington Street Plainville CT

Contact : John Famiglietti 203-596-7777 PO Box 830 Middlebury CT 06762

www.commercial-re.com john@commercial-re.com

- For Lease or Build to Suit \$125,000.00 NNN
- 1.2 Acre site on RT 177 Zoned R- 10
- Just off RT 72 Exit 1 (Old Blue Barn)
- 27,700 Traffic Count
- 270' +/- Frontage 200' Depth
- 10,800 SF 2 levels 75 parking spaces 12,000 SF 37 parking spaces