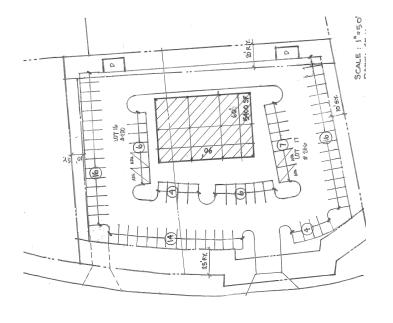

## Pad Site or Build to Suit 266-270 North Washington Street Plainville CT

Contact : John Famiglietti 203-596-7777 PO Box 830 Middlebury CT 06762

www.commercial-re.com john@commercial-re.com

- For Lease or Build to Suit \$125,000.00 NNN
- 1.2 Acre site on RT 177 Zoned R- 10
- Just off RT 72 Exit 1 (Old Blue Barn)
- 27,700 Traffic Count
- 270' +/- Frontage 200' Depth
- 10,800 SF 2 levels 75 parking spaces 12,000 SF 37 parking spaces