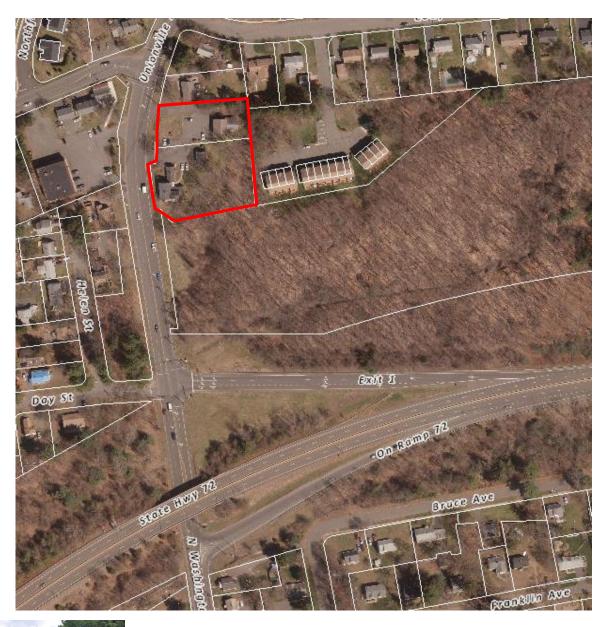

## Pad Site or Build to Suit 266-270 North Washington Street Plainville CT

Contact : John Famiglietti 203-596-7777 PO Box 830 Middlebury CT 06762

www.commercial-re.com john@commercial-re.com

- For Lease or Build to Suit \$125,000.00 NNN
- 1.2 Acre site on RT 177 Zoned R- 10
- Just off RT 72 Exit 1 (Old Blue Barn)
- 27,700 Traffic Count
- 270' +/- Frontage 200' Depth
- 10,800 SF 2 levels 75 parking spaces 12,000 SF 37 parking spaces