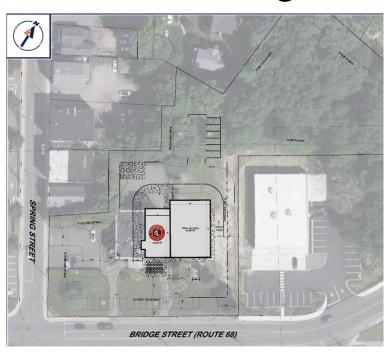

## Naugatuck, Connecticut

Contact: John Famiglietti
203-596-7777
PO Box 830
Middlebury CT 06762
www.commercial-re.com
john@commercial-re.com

110 Duides Charact Managetural

Dame a amara bi aa

|   | For Lease 112 Bridge Street – Naugatuck         |                | Demographics |          |                |
|---|-------------------------------------------------|----------------|--------------|----------|----------------|
|   | For Lease 1,500 SF Retail Rpace                 |                | 1 Mile       | 3 Mile   | <u> 5 Mile</u> |
| • | Join Chipotle's - Hartford healthcare           | Donulation     | 13,246       | 57.941   | 125 602        |
| • | Retail – Office or Medical                      | Population     | 13,240       | 57,941   | 135,602        |
| • | Call for Price                                  | Households     | 57,941       | 22,924   | 53,100         |
| • | Traffic Light – adjacent to O'Reilly Auto Parts | Average Income | \$65.034     | \$66,179 | \$61,006       |
| • | Neighbors: Big Y, CVS, Auto Zone - many more    | Average income | φυ3,034      | φυυ,179  | φυ1,000        |