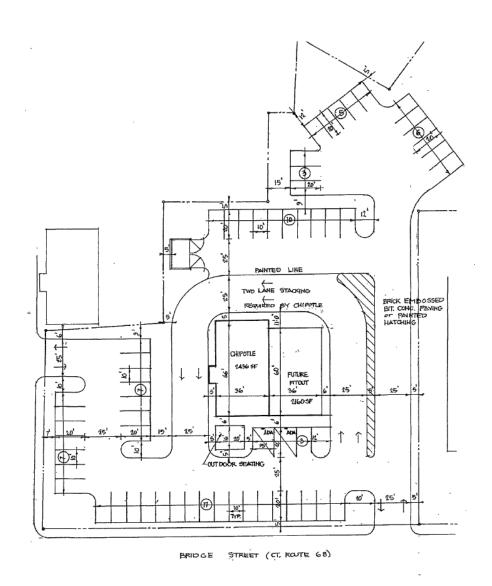

## Naugatuck, Connecticut

Contact: John Famiglietti
203-596-7777
PO Box 830
Middlebury CT 06762
www.commercial-re.com
john@commercial-re.com

110 Duides Charact Managetural

Dame a amara bi aa

|   | For Lease 112 Bridge Street – Naugatuck         |                | Demographics |          |                |
|---|-------------------------------------------------|----------------|--------------|----------|----------------|
|   | For Lease 1,500 SF Retail Rpace                 |                | 1 Mile       | 3 Mile   | <u> 5 Mile</u> |
| • | Join Chipotle's - Hartford healthcare           | Donulation     | 13,246       | 57.941   | 125 602        |
| • | Retail – Office or Medical                      | Population     | 13,240       | 57,941   | 135,602        |
| • | Call for Price                                  | Households     | 57,941       | 22,924   | 53,100         |
| • | Traffic Light – adjacent to O'Reilly Auto Parts | Average Income | \$65.034     | \$66,179 | \$61,006       |
| • | Neighbors: Big Y, CVS, Auto Zone - many more    | Average income | φυ3,034      | φυυ,179  | φυ1,000        |