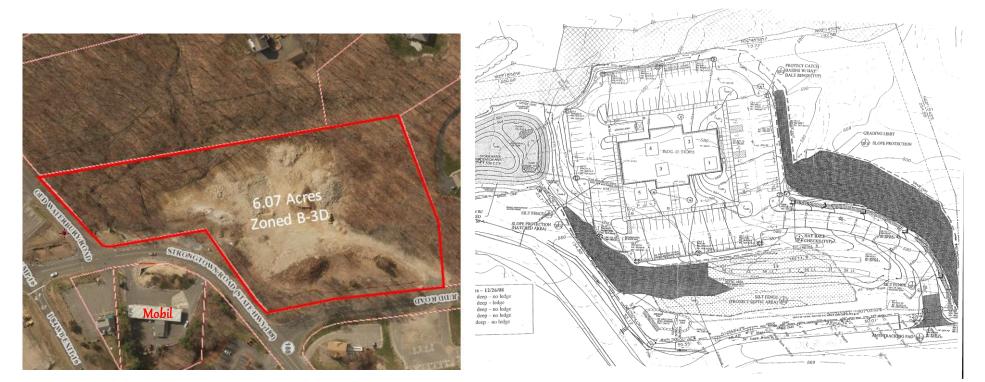

## FOR SALE 33 Judd Road (RT 188) Southbury, CT

Contact : John Famiglietti 203-596-7777 PO Box 830 Middlebury CT 06762 www.commercial-re.com john@commercial-re.com

FOR SALE \$2,500,000.00

6 acre corner lot – Commercial Development Site - Strongtown / Judd Rd Exit 16 off I-84 and Visible from I-84

Across from the Mobil and Wyndham Hotel and Pomperaug High School Site work including a retention pond, water to edge of property – approved Site Plan

NO WARRANTY OR REPRESENTATION, EXPRESS OR IMPLIED, IS MADE AS TO THE ACCURACY OF THE INFORMATION CONTAINED HEREIN, AND SAME IS SUBMITTED SUBJECT TO ERRORS, OMISIONS, CHANGE OR PRICE, RENTAL OR OTHER CONDITIONS, WITH DRAWAL WITHOUT NOTICE, AND TO ANY SPECIAL LISTING CONDITIONS IMPOSED BY OUR PRINCIPALS