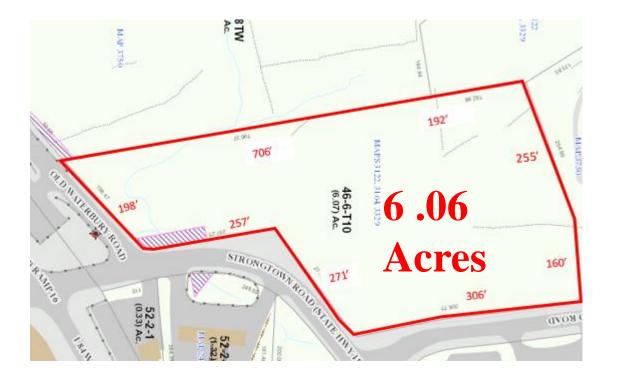

## FOR SALE 33 Judd Road (RT 188) Southbury, CT

Contact : John Famiglietti 203-596-7777 PO Box 830 Middlebury CT 06762 www.commercial-re.com john@commercial-re.com

FOR SALE \$2,500,000.00

6 acre corner lot – Commercial Development Site - Strongtown / Judd Rd Exit 16 off I-84 and Visible from I-84