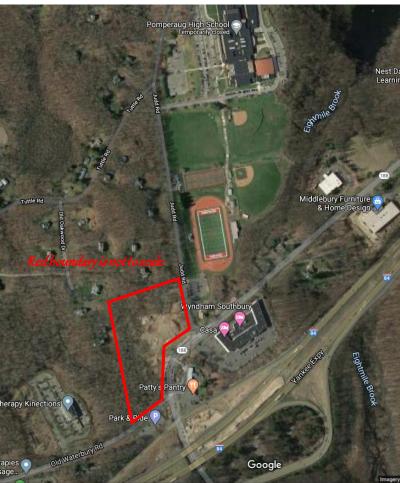

## FOR SALE 33 Judd Road (RT 188) Southbury, CT

Contact : John Famiglietti 203-596-7777 PO Box 830 Middlebury CT 06762 www.commercial-re.com john@commercial-re.com

FOR SALE \$2,500,000.00

6 acre corner lot – Commercial Development Site - Strongtown / Judd Rd Exit 16 off I-84 and Visible from I-84

Across from the Mobil and Wyndham Hotel and Pomperaug High School Site work including a retention pond, water to edge of property – approved Site Plan

NO WARRANTY OR REPRESENTATION, EXPRESS OR IMPLIED, IS MADE AS TO THE ACCURACY OF THE INFORMATION CONTAINED HEREIN, AND SAME IS SUBMITTED SUBJECT TO ERRORS, OMISIONS, CHANGE OR PRICE, RENTAL OR OTHER CONDITIONS, WITH DRAWAL WITHOUT NOTICE, AND TO ANY SPECIAL LISTING CONDITIONS IMPOSED BY OUR PRINCIPALS