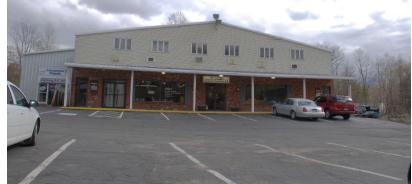

### • 3 Buildings 2 Retail 4,736 SF ( 1963) - 3,366 SF ( 1953)

1 Warehouse 10,000 SF (1971)

- 5.71 Acres zoned B
- City Water Septic Gas