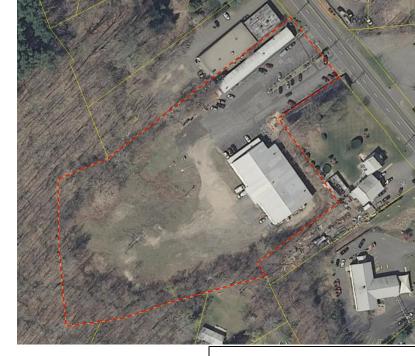

### • 3 Buildings 2 Retail 4,736 SF ( 1963) - 3,366 SF ( 1953)

1 Warehouse 10,000 SF (1971)

- 5.71 Acres zoned B
- City Water Septic Gas