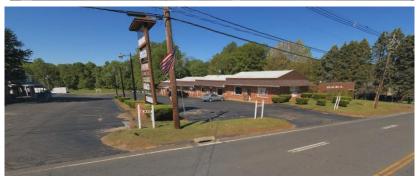

#### FOR LEASE 3,500 SF Retail Space on RT 69

### • 3 Buildings 2 Retail 4,736 SF ( 1963) - 3,366 SF ( 1953)

1 Warehouse 10,000 SF (1971)

- 5.71 Acres zoned B
- City Water Septic Gas