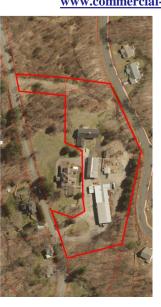

**Investment Property For Sale - \$1,250,000.00** 

 $8,\!672 +\!\!/\!-SF\ Office\ /\ 2\ \ with\ Apartments-Multiple\ Barns\ and\ Sheds\ \ totaling\ 12,\!760\ SF\ \ on\ 3.91\ +\!\!/\!-Acres$ 

NOI \$109,266.80 with - 2.5% yearly increases – Sale Price give the property a 8.74 % cap rate