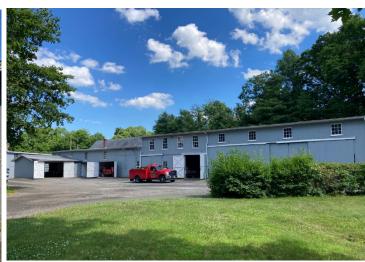

**Investment Property For Sale - \$1,250,000.00** 

 $8,\!672 +\!\!/\!-SF\ Office\ /\ 2\ \ with\ Apartments-Multiple\ Barns\ and\ Sheds\ \ totaling\ 12,\!760\ SF\ \ on\ 3.91\ +\!\!/\!-Acres$ 

NOI \$109,266.80 with - 2.5% yearly increases – Sale Price give the property a 8.74 % cap rate

There are 6+ years remaining on the Weston & Sampson Lease. It is anticipated that they will be willing to renew the lease.

- 1. The property location is very convenient and accessible to the local highly skilled work force;
- 2. The size of the yard, shop, and buildings permit storage of equipment, tools, inventory, and job supplies;
- 3. The modest local property taxes; 4. The property is convenient to major east-west and north-south major highways, minimizing travel time to jobsites, and all of the buildings are structurally sound and in great shape.