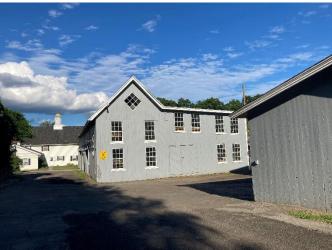

**Investment Property For Sale - \$1,250,000.00** 

 $8,\!672 +\!\!/\!-SF\ Office\ /\ 2\ \ with\ Apartments-Multiple\ Barns\ and\ Sheds\ \ totaling\ 12,\!760\ SF\ \ on\ 3.91\ +\!\!/\!-Acres$ 

NOI \$109,266.80 with - 2.5% yearly increases – Sale Price give the property a 8.74 % cap rate