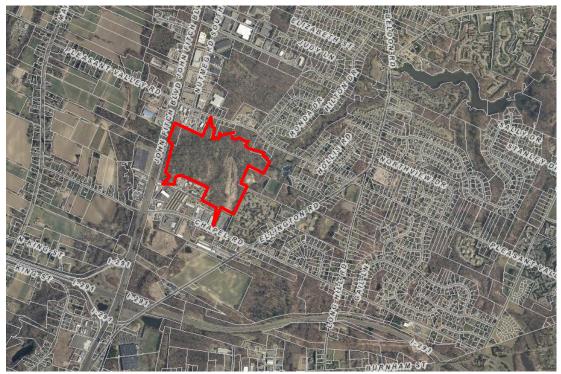

## FOR SALE

RT 5 365 Pleasant Valley Rd John Fitch Blvd.- Chapel Street South Windsor, Connecticut

John Famiglietti
Commercial Connection LLC
PO Box 830
Middlebury CT 06762
203-596-7777
john@commercial-re.com
www.commercial-re.com

• For Sale \$3,400,000.00

\$40,000 per acre

3 access points to property

• 85 Acres zoned Industrial

Rail Side possible

**Highway Visibility** 

Close to Ramp Exit 30 off RT 291/RT 5