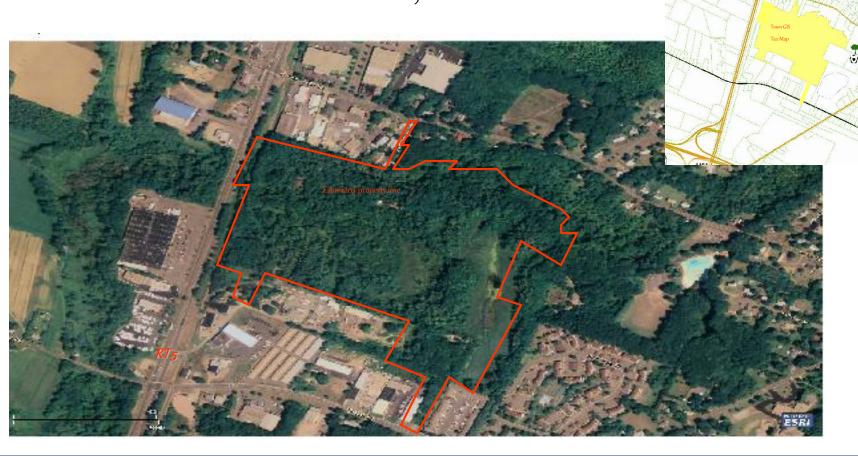

## FOR SALE

RT 5 365 Pleasant Valley Rd John Fitch Blvd.- Chapel Street South Windsor, Connecticut

John Famiglietti
Commercial Connection LLC
PO Box 830
Middlebury CT 06762
203-596-7777
john@commercial-re.com
www.commercial-re.com

• For Sale \$3,400,000.00

\$40,000 per acre

3 access points to property

• 85 Acres zoned Industrial

Rail Side possible

**Highway Visibility** 

Close to Ramp Exit 30 off RT 291/RT 5