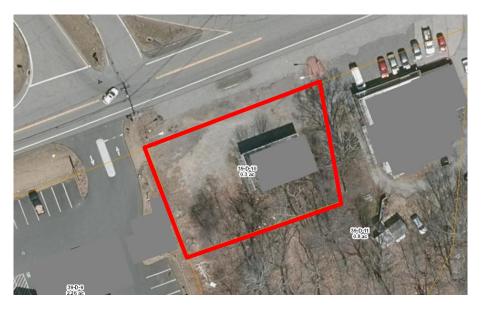

## **FOR SALE** 221 Pompey Hollow Rd Ashford, Connecticut, 06278

John Famiglietti Commercial Connection LLC PO Box 830 Middlebury CT 06762 203-596-7777 john@commercial-re.com www.commercial-re.com

| • For Sale \$100,000.00                                                                                                                                                                                                                                                                                                                                                                                                                                                                                                                                                                                                                                                                                                                                                                                                                                                                                                                                                                                                                                                                                                                                                                                                                                                                                                                                                                                                                                                                                                                                                                                                                                                                                                                                                                                                                                                                                                                                                                                                                                                                                                        | Demographics   |                      |              |              |
|--------------------------------------------------------------------------------------------------------------------------------------------------------------------------------------------------------------------------------------------------------------------------------------------------------------------------------------------------------------------------------------------------------------------------------------------------------------------------------------------------------------------------------------------------------------------------------------------------------------------------------------------------------------------------------------------------------------------------------------------------------------------------------------------------------------------------------------------------------------------------------------------------------------------------------------------------------------------------------------------------------------------------------------------------------------------------------------------------------------------------------------------------------------------------------------------------------------------------------------------------------------------------------------------------------------------------------------------------------------------------------------------------------------------------------------------------------------------------------------------------------------------------------------------------------------------------------------------------------------------------------------------------------------------------------------------------------------------------------------------------------------------------------------------------------------------------------------------------------------------------------------------------------------------------------------------------------------------------------------------------------------------------------------------------------------------------------------------------------------------------------|----------------|----------------------|--------------|--------------|
| <ul> <li>.30 Acre Lot</li> <li>1,305 SF Building</li> </ul>                                                                                                                                                                                                                                                                                                                                                                                                                                                                                                                                                                                                                                                                                                                                                                                                                                                                                                                                                                                                                                                                                                                                                                                                                                                                                                                                                                                                                                                                                                                                                                                                                                                                                                                                                                                                                                                                                                                                                                                                                                                                    |                | 1 Mile               | 3 Mile       | 5 Mile       |
| <ul> <li>10,600 Traffic Count (2017)</li> <li>At the intersection of RT 44 &amp; RT 74</li> </ul>                                                                                                                                                                                                                                                                                                                                                                                                                                                                                                                                                                                                                                                                                                                                                                                                                                                                                                                                                                                                                                                                                                                                                                                                                                                                                                                                                                                                                                                                                                                                                                                                                                                                                                                                                                                                                                                                                                                                                                                                                              | Dopulation     | <u>1 Mile</u><br>392 | <u>3,258</u> | <u>9,192</u> |
|                                                                                                                                                                                                                                                                                                                                                                                                                                                                                                                                                                                                                                                                                                                                                                                                                                                                                                                                                                                                                                                                                                                                                                                                                                                                                                                                                                                                                                                                                                                                                                                                                                                                                                                                                                                                                                                                                                                                                                                                                                                                                                                                | Population     |                      | ,            | ,            |
| <ul> <li>Neighboring Tenants : Dollar General<br/>Xtra Mart - Manchester Savings Bank</li> </ul>                                                                                                                                                                                                                                                                                                                                                                                                                                                                                                                                                                                                                                                                                                                                                                                                                                                                                                                                                                                                                                                                                                                                                                                                                                                                                                                                                                                                                                                                                                                                                                                                                                                                                                                                                                                                                                                                                                                                                                                                                               | Total H H      | 149                  | 1,212        | 3,247        |
| The multiplication of the second seco | Average Income | \$68,140             | \$69,116     | \$75,800     |

## 221 Pompey Hollow Rd (RT 44 / RT 74) Ashford, Connecticut