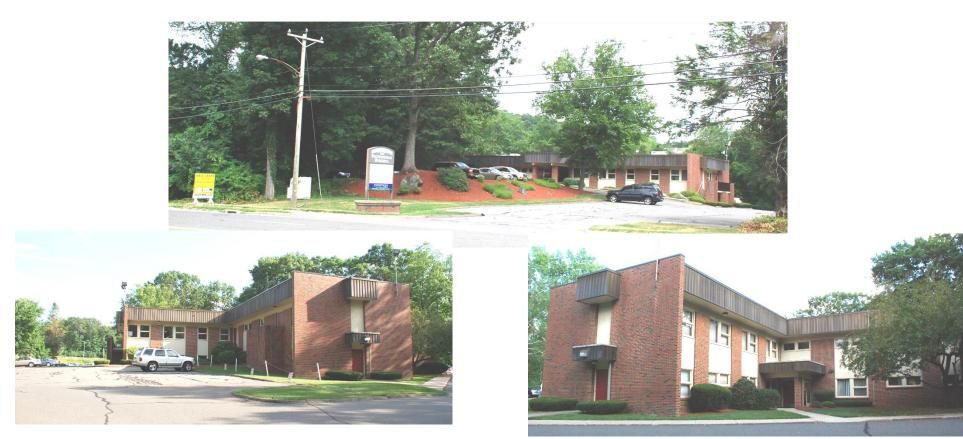

714 Chase ParkwayWaterbury, Connecticut2 Office Units - 1,080 SFFor Lease or For Sale

## **Contact: John Famiglietti**

Phone: 203-596-7777 www.commercial-re.com PO Box 830 Middlebury, CT, 06762

FOR SALE \$90,000 (each) or FOR LEASE \$25 Gross (\$2,250.00 monthly) Ideal Location right off I-84 exit 17 Currently 100% Medical (Professional Offices allowed with ownership approval) 1,080 SF handicap accessible

Located in front of NVCC directly across from I-84 entrance ramp heading West

NO WARRANTY OR REPRESENTATION, EXPRESS OR IMPLIED, IS MADE AS TO THE ACCURACY OF THE INFORMATION CONTAINED HEREIN, AND SAME IS SUBMITTED SUBJECT TO ERRORS, OMISIONS, CHANGE OR PRICE, RENTAL OR OTHER CONDITIONS, WITH DRAWAL WITHOUT NOTICE, AND TO ANY SPECIAL LISTING CONDITIONS IMPOSED BY OUR PRINCIPALS