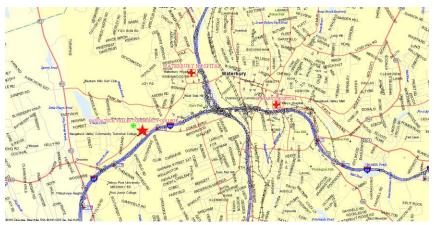

Located in front of NVCC directly across from I-84 entrance ramp heading West

NO WARRANTY OR REPRESENTATION, EXPRESS OR IMPLIED, IS MADE AS TO THE ACCURACY OF THE INFORMATION CONTAINED HEREIN, AND SAME IS SUBMITTED SUBJECT TO ERRORS, OMISIONS, CHANGE OR PRICE, RENTAL OR OTHER CONDITIONS, WITH DRAWAL WITHOUT NOTICE, AND TO ANY SPECIAL LISTING CONDITIONS IMPOSED BY OUR PRINCIPALS