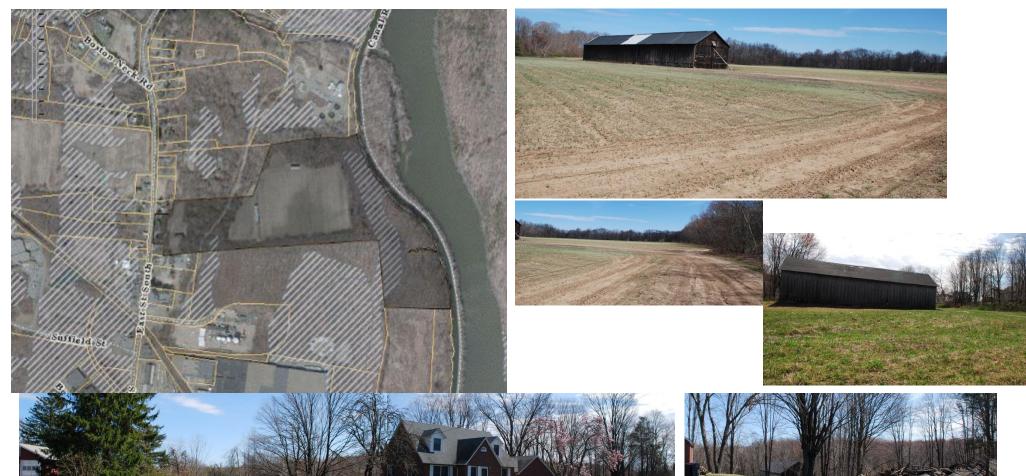

## FOR SALE

RT 159 /1022 East Street South Suffield, Connecticut

John Famiglietti
Commercial Connection LLC
PO Box 830
Middlebury CT 06762
203-596-7777
john@commercial-re.com
www.commercial-re.com

- \$3,350,000.00 (\$50,000 per acre) located RT 159 bordering on the Connecticut River canal
- 67.70 +/- Acres PDI zone (Industrial Planned Development Zone) / Water Sewer Gas Available
- Accessed by RT I-91 Exit 45 or Exit 47 on RT 159 close to Bradley International Airport

## 1022 East Street South Suffield, Connecticut

John Famiglietti
Commercial Connection LLC
PO Box 830
Middlebury CT 06762
203-596-7777
john@commercial-re.com
www.commercial-re.com