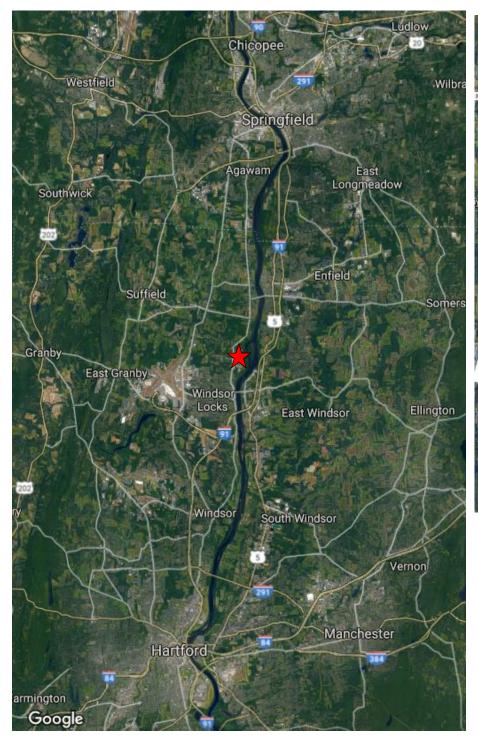

## FOR SALE

RT 159 /1022 East Street South Suffield, Connecticut

John Famiglietti
Commercial Connection LLC
PO Box 830
Middlebury CT 06762
203-596-7777
john@commercial-re.com
www.commercial-re.com

- \$3,350,000.00 (\$50,000 per acre) located RT 159 bordering on the Connecticut River canal
- 67.70 +/- Acres PDI zone (Industrial Planned Development Zone) / Water Sewer Gas Available
- Accessed by RT I-91 Exit 45 or Exit 47 on RT 159 close to Bradley International Airport

## 1022 East Street South Suffield, Connecticut

John Famiglietti
Commercial Connection LLC
PO Box 830
Middlebury CT 06762
203-596-7777
john@commercial-re.com
www.commercial-re.com