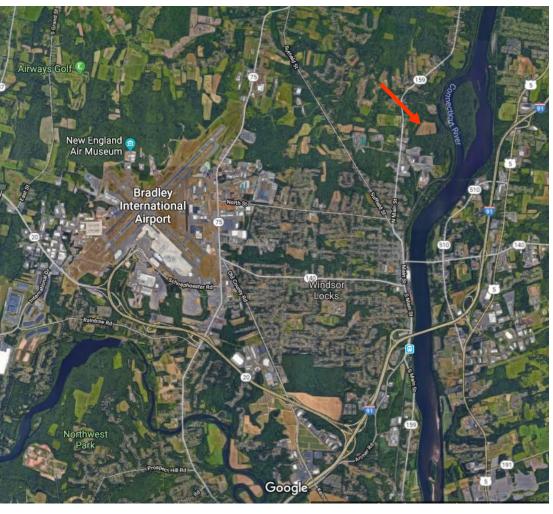

## FOR SALE

RT 159 /1022 East Street South Suffield, Connecticut

John Famiglietti
Commercial Connection LLC
PO Box 830
Middlebury CT 06762
203-596-7777
john@commercial-re.com
www.commercial-re.com

- \$3,350,000.00 (\$50,000 per acre) located RT 159 bordering on the Connecticut River canal
- 67.70 +/- Acres PDI zone (Industrial Planned Development Zone) / Water Sewer Gas Available
- Accessed by RT I-91 Exit 45 or Exit 47 on RT 159 close to Bradley International Airport

## 1022 East Street South Suffield, Connecticut

John Famiglietti
Commercial Connection LLC
PO Box 830
Middlebury CT 06762
203-596-7777
john@commercial-re.com
www.commercial-re.com