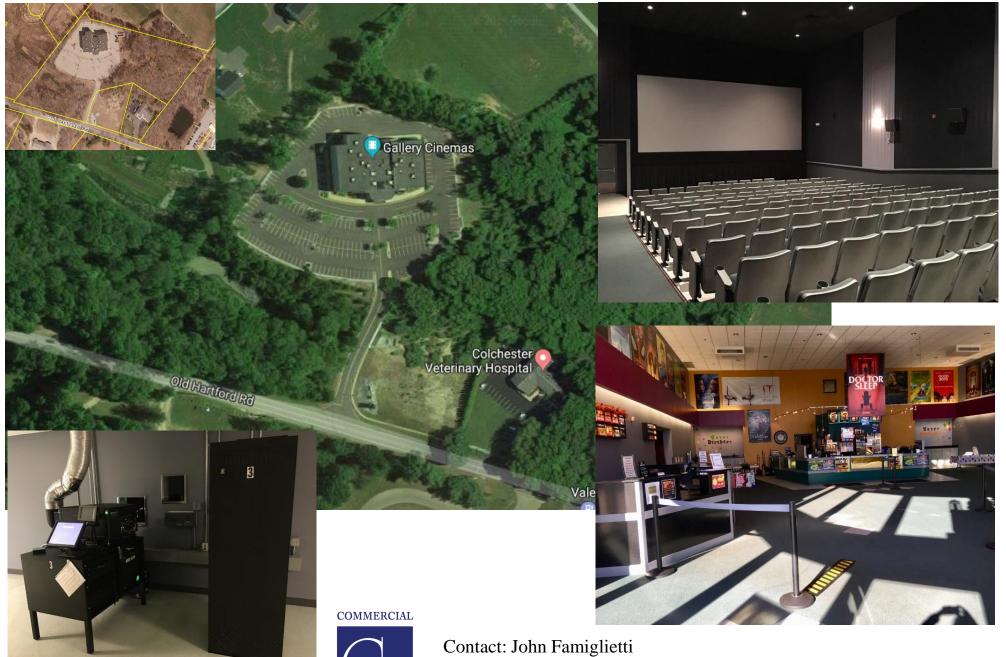

## FOR SALE Gallery Cinemas 396 Old Hartford Rd Colchester CT

Contact: John Famiglietti
203-596-7777

Commercial Connection LLC
PO Box 830
Middlebury, CT, 06762
john@commercial-re.com
www.commercial-re.com

- Business / Property For Sale \$3 Million(Confidential Listing)
- 6 Plex Digital 820 seat Theater built in 1999
- 19,742 SF Building on 10.88 Acres
- Ticket Sales / Concessions (estimate) \$1,200,000.00
- Full Sprinklered City Water & Sewer Propane Heat
- Parking Lot recently repaved

Contact: John Famiglietti
Commercial Connection LLC
203-596-7777 / PO Box 830
Middlebury, CT, 06762
john@commercial-re.com
www.commercial-re.com

CONNECTION

REAL ESTATE LLC