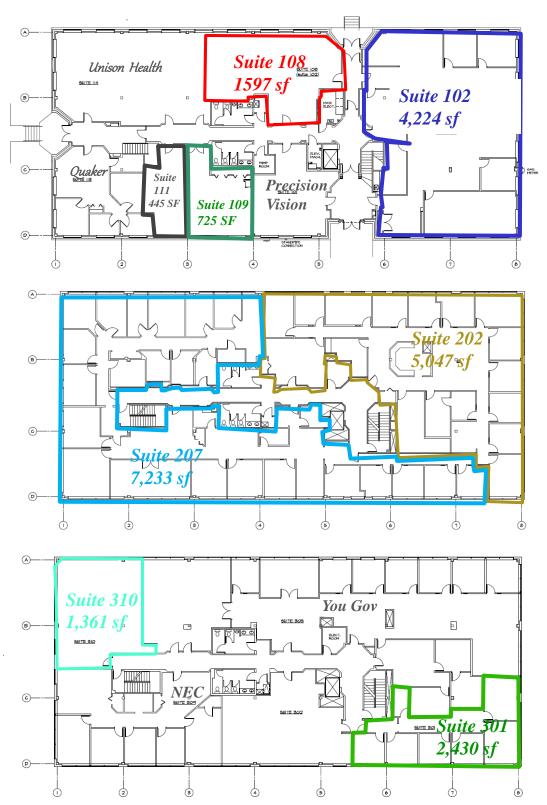

## For Lease 700 West Johnson Street Cheshire, CT

Contact: John Famiglietti
203-596-7777
PO Box 830
Middlebury CT 06762
www.commercial-re.com
john@commercial-re.com

FOR LEASE 36,000 SF - Class A - Office Building 3 Story -- Visible from I-84 & RT 691 - up to 12,000 +/- SF floor \$18.50 Gross (includes CAM – Utilities & Taxes) Highly Visible Signature Building - visible from I-84 & RT 691 Spaces from 445 SF to 1,200 +/- SF Back lit Signage visible from I-84 & Rmay be possible