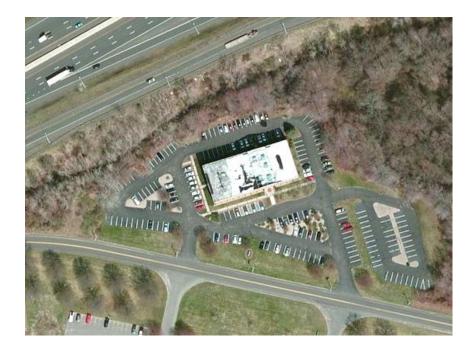

## For Lease 700 West Johnson Street Cheshire, CT

Contact: John Famiglietti
203-596-7777
PO Box 830
Middlebury CT 06762
www.commercial-re.com
john@commercial-re.com

FOR LEASE 36,000 SF - Class A - Office Building 3 Story -- Visible from I-84 & RT 691 - up to 12,000 +/- SF floor \$18.50 Gross (includes CAM – Utilities & Taxes) Highly Visible Signature Building - visible from I-84 & RT 691 Spaces from 445 SF to 1,200 +/- SF Back lit Signage visible from I-84 & Rmay be possible